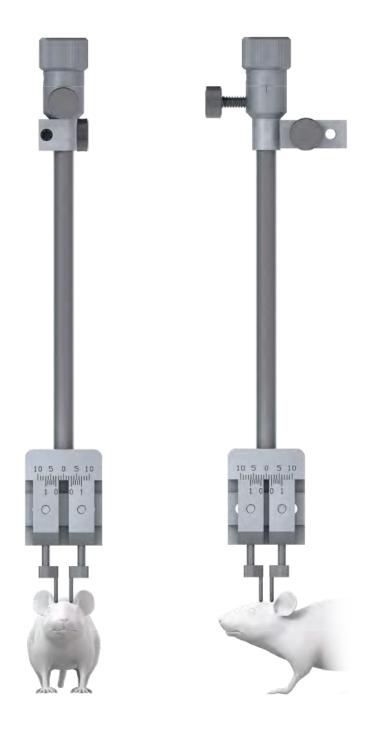

Model 905 facilitates precise head leveling verification in both the A/P (Anterior/Posterior) and M/L (Medial/Lateral) planes. With adjustable probe tips, accommodating distances ranging from 2mm to 12mm, it caters to various species' requirements (see Fig. 1).

Equipped with a witness mark and a locking screw, it ensures accurate tool positioning in both planes. (see Fig. 2) Simply lower the tool onto the skull until the probe tips make contact.

This visual confirmation provides immediate feedback, signaling whether the head is level or if adjustments, such as repositioning the animal adaptor or ear bars, are necessary for optimal alignment.