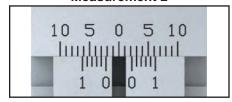

# Measurement 1

# Measurement 2

# **Measurement 3**

**Measurement 1**: Probes 2.0 mm apart (Default Position)

Measurement 2: Probes 4.4 mm apart

Measurement 3: Probes 6.8 mm apart

Figure 2