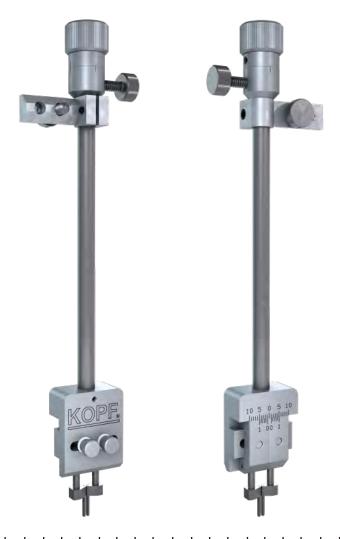

# **MODEL 905 STEREOTAXIC ALIGNMENT INDICATOR**

Model 905 Stereotaxic Alignment Indicator: a straightforward and user-friendly tool designed to streamline the head leveling process. This tool seamlessly attaches to any Kopf manipulator.

Model 905 facilitates precise head leveling verification in both the A/P (Anterior/Posterior) and M/L (Medial/Lateral) planes. With adjustable probe tips, accommodating distances ranging from 2mm to 12mm, it caters to various species' requirements (see Fig. 1).

Equipped with a witness mark and a locking screw, it ensures accurate tool positioning in both planes. (see Fig. 2) Simply lower the tool onto the skull until the probe tips make contact.

This visual confirmation provides immediate feedback, signaling whether the head is level or if adjustments, such as repositioning the animal adaptor or ear bars, are necessary for optimal alignment.