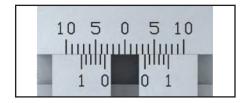

# Measurement 1

# Measurement 2

# **Measurement 3**

**Measurement 1**: Probes 2.0 mm apart (Default Position)

Measurement 2: Probes 4.4 mm apart

Measurement 3: Probes 6.8 mm apart

Figure 2